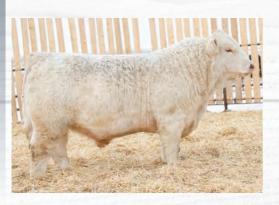

| MTL |
| 굡     | 5.6     | 1.3 | 43    | 70      | 20       | 42  |

BW: 100 lbs. WW: - lbs. ADJ 205 DW: - lbs.

**POLLED** 

These heifers are straight from the replacement pen. Feminine and fertile, these girls will make an impact.



# Cavers Boys



Lukas picks...

TCAV 62T "Teremialt"!

I only have 5 words to say...

BEST Bull in the pen!!"



Fischer picks...

### JCAV 10J "Jose"!

Fischer shares: Jose is that bull, when you walk into the pen THAT's who you notice!!

He is stout!

He is robust!

He's got the hair!!

You name it... he's got it!!



Keegan picks...

### TCAV 134T " Jean-Claude"

Keegan writes; A real stylish Innovation calf that us going to make a top notch 2-year-old. Take a look at his birthdate and think about all the growing he has yet to do. Eye catching Bull!







# C2 Philisophies

- \* Disclaimer- the following opinions are that of C2 Charolais. In no way are these comments directed at or describe any one person, breed or operation/breeder. These are re-occurring topics that are discussed frequently and have evolved from years of experience. Grain of salt can be provided! \*
- Its 2022! Assisting a mature cow calve is unnecessary and quite frankly archaic! It is not 1970! It's a huge pet peeve of mine to pull a single, normal presentation calf out of a mature cow, regardless of its breed.
- We feed these bulls to ensure their best development. We are raising athletes to do a very important job. It has never been our program to sell you a 1600 lb. yearling bull, only for you to end up with a 1500 lb. two-year-old bull. Your bull purchase shou