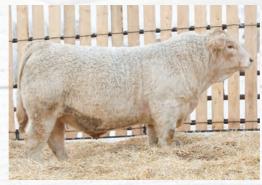

MTL |
| 굡     | 5.6     | 1.3 | 43    | 70      | 20       | 42  |

BW: 100 lbs. WW: - lbs. ADJ 205 DW: - lbs.

**POLLED** 

These heifers are straight from the replacement pen. Feminine and fertile, these girls will make an impact.



# Cavers Boys



Lukas picks...

TCAV 62T "Teremialt"!

I only have 5 words to say...

BEST Bull in the pen!!"



Fischer picks...

### JCAV 10J "Jose"!

Fischer shares: Jose is that bull, when you walk into the pen THAT's who you notice!!

He is stout!

He is robust!

He's got the hair!!

You name it... he's got it!!



Keegan picks...

### TCAV 134T " Jean-Claude"

Keegan writes; A real stylish Innovation calf that us going to make a top notch 2-year-old. Take a look at his birthdate and think about all the growing he has yet to do. Eye catching Bull!







# C2 Philisophies

- \* Disclaimer- the following opinions are that of C2 Charolais. In no way are these comments directed at or describe any one person, breed or operation/breeder. These are re-occurring topics that are discussed frequently and have evolved from years of experience. Grain of salt can be provided! \*
- Its 2022! Assisting a mature cow calve is unnecessary and quite frankly archaic! It is not 1970! It's a huge pet peeve of mine to pull a single, normal presentation calf out of a mature cow, regardless of its breed.
- We feed these bulls to ensure their best development. We are raising athletes to do a very important job. It has never been our program to sell you a 1600 lb. yearling bull, only for you to end up with a 1500 lb. two-year-old bull. Your bull purchase should