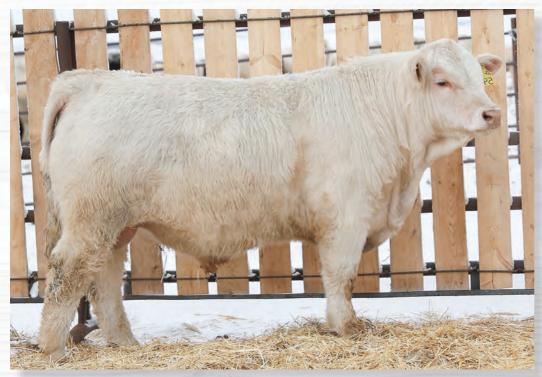

### **POLLED**

Jimmy Fallon is wide based and balanced from nose to tail. Hard to fault.

PMC828707

JCAV 53J

01/27/2021

SPARROWS AQUARIUS 493B SLC FEARLESS 828F

RAINALTA KRYSTAL 22A

HTA TANDEM 535C C2 MISS IMAGE 81F C2 MS IMAGE 55Z

WINN MANS SKAGGS 663X SPARROWS ANGEL EYES 458X HTA VEGAS 134Y PRAIRIE COVE MISS 9X

HTA BRAVIA 855U HTA PURITY 89X HIGH BLUFF HANK 41R LECA MS IMAGE 76R

| EPDS | CE  | BW  | ww | YW | MILK | MTL |
|------|-----|-----|----|----|------|-----|
| 品    | 6.1 | 0.6 | 41 | 76 | 23   | 43  |

BW: 96 lbs. WW: 702 lbs. ADJ 205 DW: 750 lbs. **POLLED** 