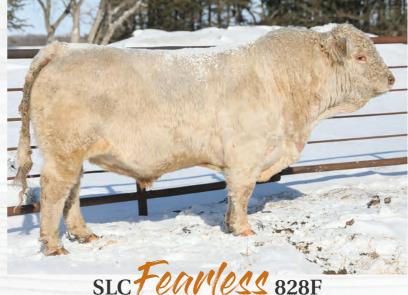

BW: 90 lbs. WW: 650 lbs. ADJ 205 DW: 635 lbs. POLLED

10 C2 Tackie Boy 29J

PMC828681

JCAV 29J 01/20/2021

SPARROWS AQUARIUS 493B **SLC FEARLESS 828F** 

SPARROWS ANGEL EYES 458X HTA VEGAS 134Y **RAINALTA KRYSTAL 22A** PRAIRIE COVE MISS 9X

HRJ CROWD FAVOURITE 515C

HRJ FEELING CRAZY 821F HRJ CALL ME CRAZY 535C SPARROWS KINGSTON 139Y HRJ MISS PARIS 7S WC DOUBLETREE 2009 P

WINN MANS SKAGGS 663X

CLEAR LAKE ELVIRA 191Y

MILK 8.0 42 85 23 44

BW: 70 lbs. WW: 614 lbs. ADJ 205 DW: 609 lbs. **POLLED** 