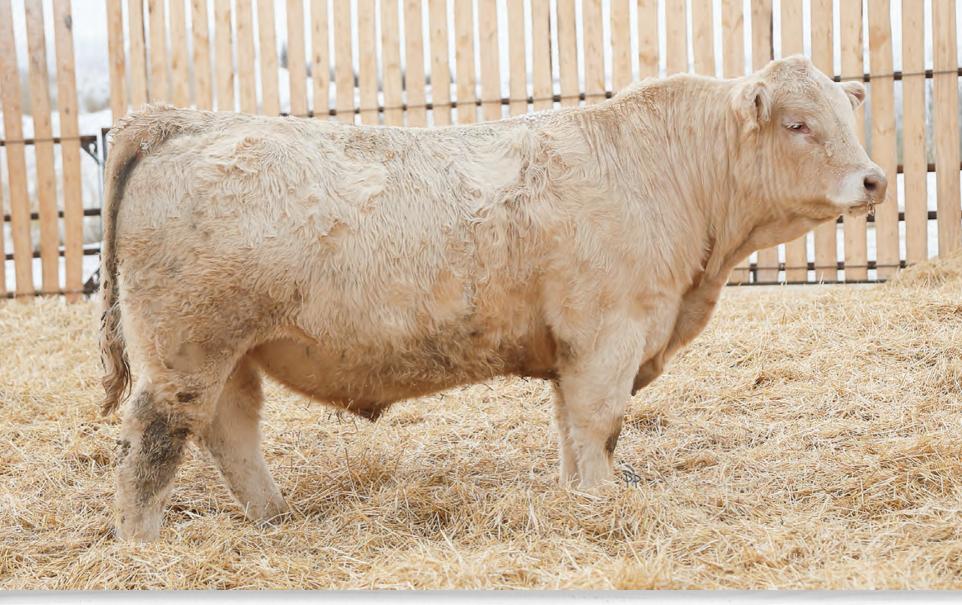

# Reference Sires

PMC698881 JMB 604D 01/19/2016

HTA / M// 6/ 535C

QPMC367863

HTA 535C 01/19/2015

Beck's MOVIIIO 939G

02/02/2019 PMC773060 **BECK 939G** 

Sparrows Kesulvection 905G

PMC776188

SB 905G

01/10/2019

HRJ 979G PEMC772721 HRJ 979G 01/28/2019

PMC753246 SLC 828F 01/27/2018

1

C2 TOSE 10J

PMC817881

JCAV 10J

01/11/2021

**CE BW WW** 12.9 -4.6 42

**YW MILK MTL** 84 26 47

PRO-CHAR WINCHESTER 6D

SPARROWS RESURRECTION 905G

SPARROWS DANA 421E

WC DOUBLETREE 2009 P PRO-CHAR WINNING GOAL 51B WINN MANS SKAGGS 663X SPARROWS DANA 421Y

LT DEL REY 6161 P
C2 MISS ESTELLE 33G
C2 ESTELLE 43E

LT LONGNECK 3031 PLD LT MAXINE 7908 ET ELDER'S ARMAGEDDON 148A C2 MISS 33A

BW: 72 lbs. WW: 730 lbs. ADJ 205 DW: 734 lbs.