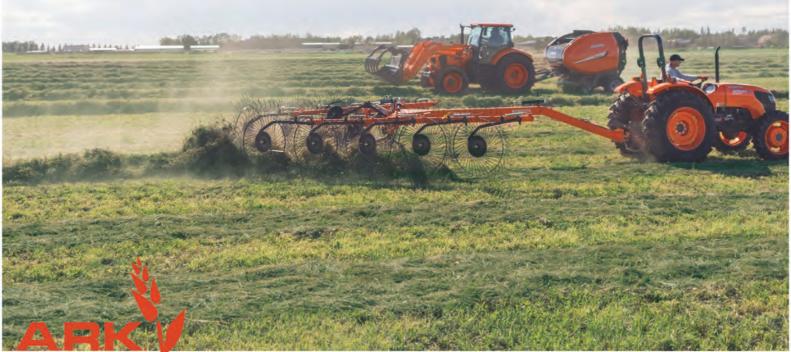

### **KUBOTA HAY EQUIPMENT**

Make sure your every demand is met with Kubota's line of Hay and Farm Implements. Built to increase your productivity and stand the test of time, you'll enjoy the ease of use and reliability our line of Disc Mowers, Disc Mower Conditioners, Tedders, Rakes, Balers, Wrappers and Spreaders bring you, all backed by a standard two-year limited warranty.

NEW TECH

304 Hwy #3 Manitou MB R0G 1G0

www.arkkubota.ca 204.242.2424 mail@arknew.com Return Undeliverable Canadian Addresses To:

T Bar C Cattle Co. Ltd. Box 2330 Warman, SK SOK 4S0