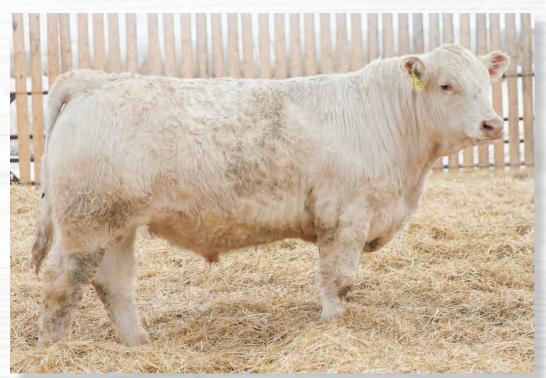

# Reference Sires

PMC698881 JMB 604D 01/19/2016

HTA / M// 6/ 535C

QPMC367863

HTA 535C 01/19/2015

Beck's MOVIIIO 939G

02/02/2019 PMC773060 **BECK 939G** 

Sparrows Kesulvection 905G

PMC776188

SB 905G

01/10/2019

HRJ 979G PEMC772721 HRJ 979G 01/28/2019

PMC753246 SLC 828F 01/27/2018

1

C2 TOSE 10J

PMC817881

JCAV 10J

01/11/2021

**CE BW WW** 12.9 -4.6 42

**YW MILK MTL** 84 26 47

PRO-CHAR WINCHESTER 6D

SPARROWS RESURRECTION 905G

SPARROWS DANA 421E

WC DOUBLETREE 2009 P PRO-CHAR WINNING GOAL 51B WINN MANS SKAGGS 663X SPARROWS DANA 421Y

LT DEL REY 6161 P
C2 MISS ESTELLE 33G
C2 ESTELLE 43E

LT LONGNECK 3031 PLD LT MAXINE 7908 ET ELDER'S ARMAGEDDON 148A C2 MISS 33A

BW: 72 lbs. WW: 730 lbs. ADJ 205 DW: 734 lbs.