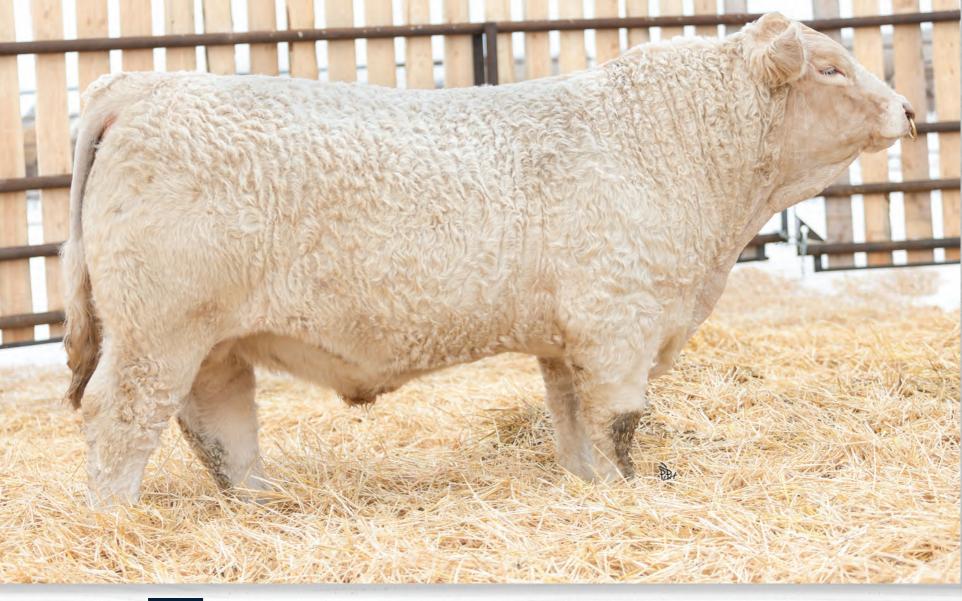

### JCAV 10J "Jose"!

Fischer shares: Jose is that bull, when you walk into the pen THAT's who you notice!!

He is stout!

He is robust!

He's got the hair!!

You name it... he's got it!!

Keegan picks...