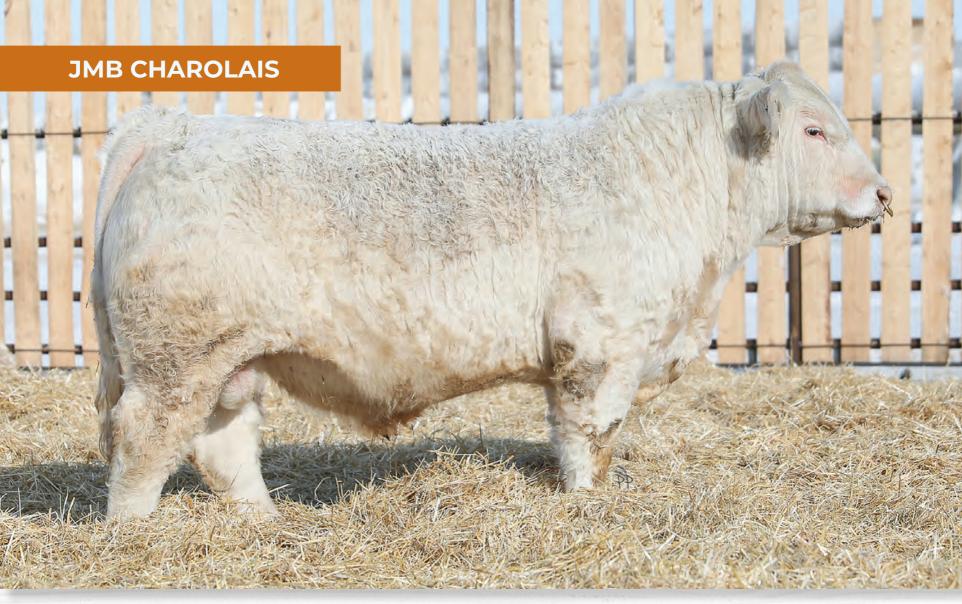

Holding all those strong traits, that have proven prominent success over the years, we graciously welcome back Bert and Judy of JMB Charolais. Continuing to offer prime examples of what consistency and hard work can do, their offering of "Diesel 802F" yearling bulls are quick to impress.

### From The Desk AtTBar...

Welcome to the 4th Annual C2 Charolais Bull and Female Sale, March 30, 2022 at the farm, La Riviere, Manitoba. Hosted by a wonderful farm family operation "where the customer is king!" The Cavers family is dedicated to the Charolais breed and the livestock industry... members of the Verified Beef Production Plus thus very aware of the product required by the beef industry. Again, this year, their friends and guests, Bert and Judy MacDonald, JMB Charolais have consigned to this event.