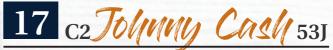

### **POLLED**

Jimmy Fallon is wide based and balanced from nose to tail. Hard to fault.

PMC828707

JCAV 53J

01/27/2021

SPARROWS AQUARIUS 493B SLC FEARLESS 828F

RAINALTA KRYSTAL 22A

HTA TANDEM 535C C2 MISS IMAGE 81F C2 MS IMAGE 55Z

WINN MANS SKAGGS 663X SPARROWS ANGEL EYES 458X HTA VEGAS 134Y PRAIRIE COVE MISS 9X

HTA BRAVIA 855U HTA PURITY 89X HIGH BLUFF HANK 41R LECA MS IMAGE 76R

| EPDS | CE  | BW  | ww | YW | MILK | MTL |
|------|-----|-----|----|----|------|-----|
| 品    | 6.1 | 0.6 | 41 | 76 | 23   | 43  |

BW: 96 lbs. WW: 702 lbs. ADJ 205 DW: 750 lbs. **POLLED** 