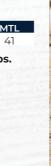

### 41 JMB Diesel Son 107J

PMC816451

JMB 107J 01/27/2021

CEDARDALE ZEAL 125Z **RPJ DIESEL 802F** 

RPJ ANNIE 627D

**ROSSO BEDFORD 41B** JMB BOBBI 902G JMB WHAT A GIRL 620D

BW: 97 lbs. WW: 867 lbs. ADJ 205 DW: 932 lbs.

**CEDARDALE TYRANT 31T** CEDARDALE MISS 64T MVY ALL STAR 61A RPJ ANNIE 2141Z

MERIT ROUNDUP 9508W **ROSSO MS MARYANNE 4X** KRF WHAT-A-BOY 104Y JMB MONETTE 155Y

> MILK 19

**POLLED** 