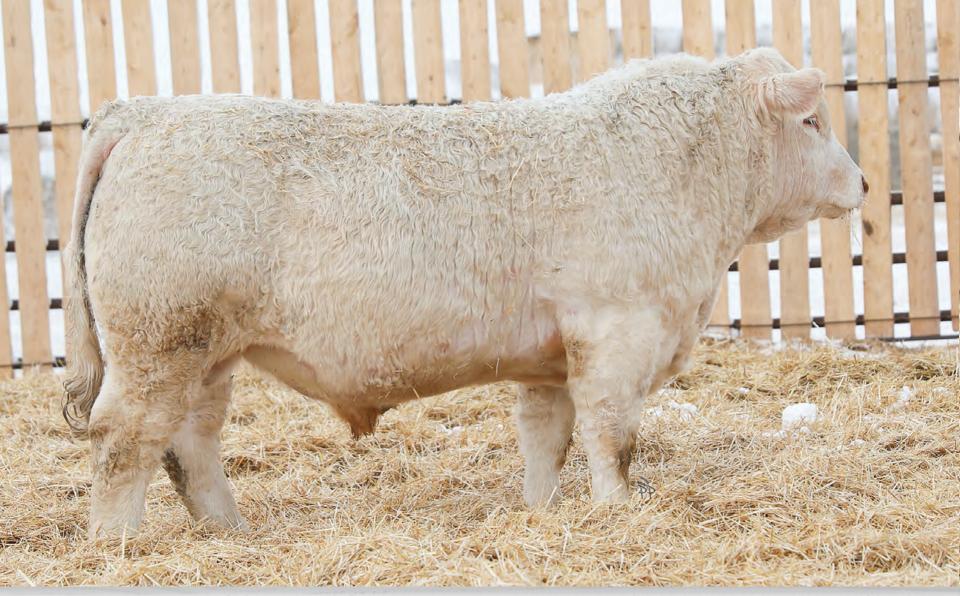

# Reference Sires

PMC698881 JMB 604D 01/19/2016

HTA / M// 6/ 535C

QPMC367863

HTA 535C 01/19/2015

Beck's MOVIIIO 939G

02/02/2019 PMC773060 **BECK 939G** 

Sparrows Kesulvection 905G

PMC776188

SB 905G

01/10/2019

HRJ 979G PEMC772721 HRJ 979G 01/28/2019

PMC753246 SLC 828F 01/27/2018

1

C2 TOSE 10J

PMC817881

JCAV 10J

01/11/2021

**CE BW WW** 12.9 -4.6 42

**YW MILK MTL** 84 26 47

PRO-CHAR WINCHESTER 6D

SPARROWS RESURRECTION 905G

SPARROWS DANA 421E

WC DOUBLETREE 2009 P PRO-CHAR WINNING GOAL 51B WINN MANS SKAGGS 663X SPARROWS DANA 421Y

LT DEL REY 6161 P
C2 MISS ESTELLE 33G
C2 ESTELLE 43E

LT LONGNECK 3031 PLD LT MAXINE 7908 ET ELDER'S ARMAGEDDON 148A C2 MISS 33A

BW: 72 lbs. WW: 730 lbs. ADJ 205 DW: 734 lbs.