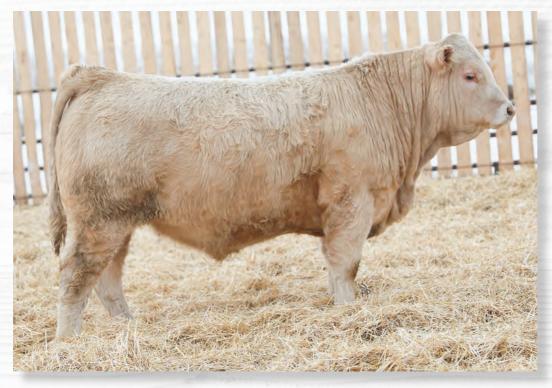

This years bull pen has a little something for everyone, no matter what your preferences and needs are. We have exceptional robust, stout, deep meat machines with thick curly hair and long, smooth, big bellied muscular herd sires that walk like a dream. Be sure to read up on which bulls the Cavers Boys have picked from the pen this year as their favourites. These young men know what they're talking about and have a keen eye for great cattle. The variety is exceptional. The quality, structure and soundness of the bulls falls nothing short of C2's stringent standards.

### From The Desk AtTBar...

Welcome to the 4th Annual C2 Charolais Bull and Female Sale, March 30, 2022 at the farm, La Riviere, Manitoba. Hosted by a wonderful farm family operation "where the customer is king!" The Cavers family is dedicated to the Charolais breed and the livestock industry... members of the Verified Beef Production Plus thus very aware of the product required by the beef industry. Again, this year, their friends and guests, Bert and Judy MacDonald, JMB Charolais have consigned to this event.