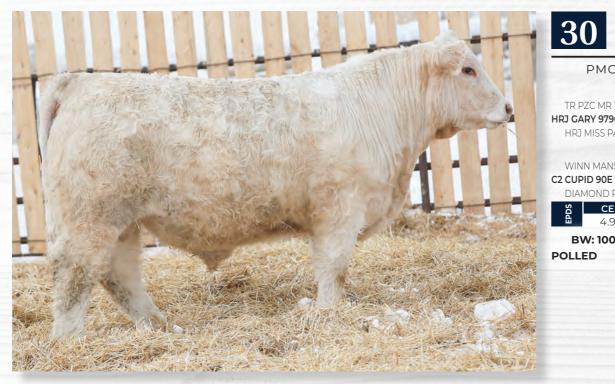

### 30 C2 Toe Sakic 1111

#### PMC828736

#### JCAV 111J 02/18/2021

TR PZC MR TURTON 0794 ET HRJ GARY 979G

HRJ MISS PARIS 40P

WINN MANS LANZA 610S

DIAMOND R LADY CUPID 6X

TR MR FIRE WATER 5792RFT THOMAS MS IMPRESSIVE 0641 HFCC PLD CHROME 51L PRAIRIE COVE MISS 958J

SPARROWS DURANGO 585P WINN MAN MERIT 036K JWX QUIKSILVER 421U HOLMSYDE LADY CUPID 28K

| EPDS     | CE  | BW  | ww | YW | MILK | MTL |
|----------|-----|-----|----|----|------|-----|
| <u>G</u> | 4.9 | 0.9 | 44 | 89 | 25   | 47  |

BW: 100 lbs. WW: 570 lbs. ADJ 205 DW: 637 lbs. **POLLED** 