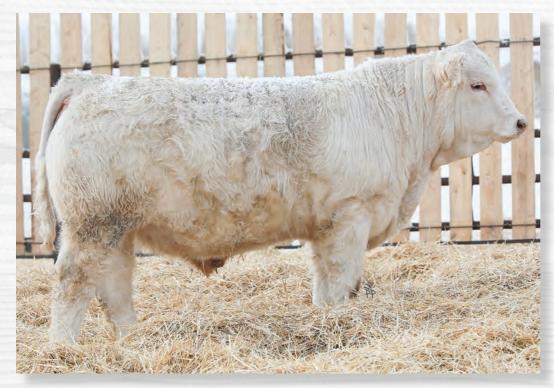

This years bull pen has a little something for everyone, no matter what your preferences and needs are. We have exceptional robust, stout, deep meat machines with thick curly hair and long, smooth, big bellied muscular herd sires that walk like a dream. Be sure to read up on which bulls the Cavers Boys have picked from the pen this year as their favourites. These young men know what they're talking about and have a keen eye for great cattle. The variety is exceptional. The quality, structure and soundness of the bulls falls nothing short of C2's stringent standards.

### From The Desk AtTBar...

Welcome to the 4th Annual C2 Charolais Bull and Female Sale, March 30, 2022 at the farm, La Riviere, Manitoba. Hosted by a wonderful farm family operation "where the customer is king!" The Cavers family is dedicated to the Charolais breed and the livestock industry... members of the Verified Beef Production Plus thus very aware of the product required by the beef industry. Again, this year, their friends and guests, Bert and Judy MacDonald, JMB Charolais have consigned to this event.