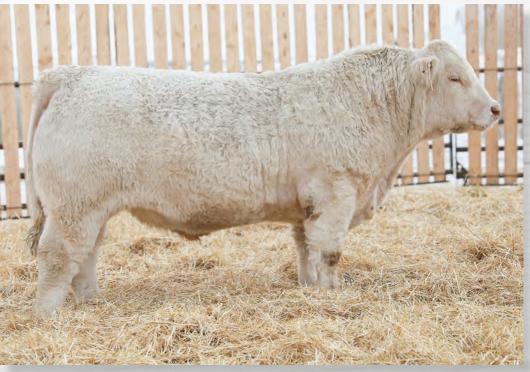

### 42 JMB Diesel Son 111J

PMC816456

JMB 111J

02/27/2021

CEDARDALE ZEAL 125Z
RPJ DIESEL 802F

RPJ ANNIF 627D

RPJ ANNIE 627D

KRF WHAT-A-BOY 104Y

JMB MS WHAT-A GIRL 709E

JMB MS DATELINE 122Y

CEDARDALE TYRANT 31T CEDARDALE MISS 64T MVY ALL STAR 61A RPJ ANNIE 21417

PCFL TOPAZ 19P

JMB MCKENNA 615S

BXB DATELINE SON 65R

JMB GREENLY 338N

| EPDS | CE  | BW  | ww | YW | MILK | MTL |
|------|-----|-----|----|----|------|-----|
| G    | 1.2 | 2.9 | 45 | 81 | 19   | 41  |

BW: 103 lbs. WW: 786 lbs. ADJ 205 DW: 910 lbs.

POLLED