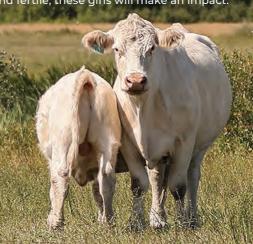

BW: 100 lbs. WW: - lbs. ADJ 205 DW: - lbs.

**POLLED** 

These heifers are straight from the replacement pen. Feminine and fertile, these girls will make an impact.