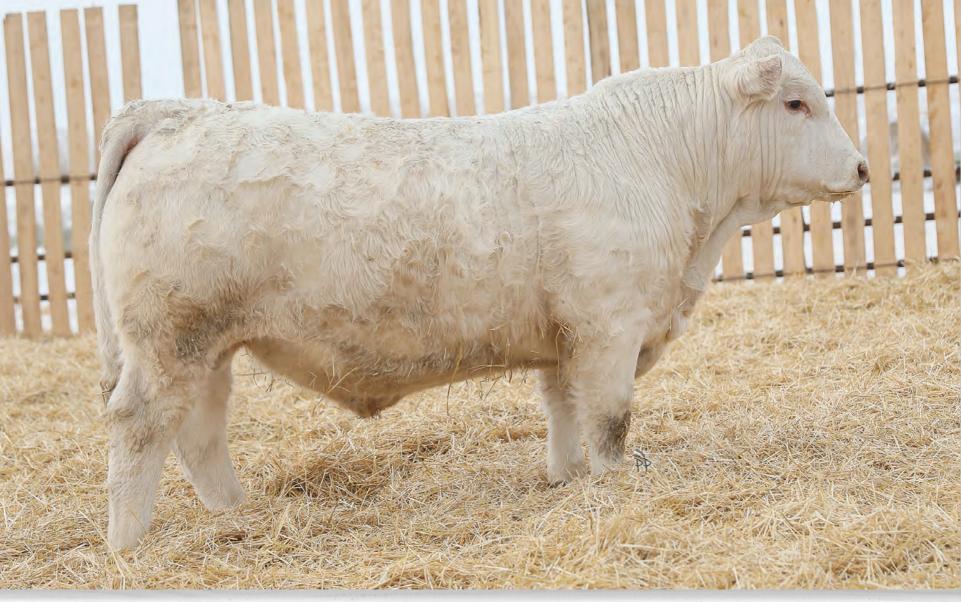

This years bull pen has a little something for everyone, no matter what your preferences and needs are. We have exceptional robust, stout, deep meat machines with thick curly hair and long, smooth, big bellied muscular herd sires that walk like a dream. Be sure to read up on which bulls the Cavers Boys have picked from the pen this year as their favourites. These young men know what they're talking about and have a keen eye for great cattle. The variety is exceptional. The quality, structure and soundness of the bulls falls nothing short of C2's stringent standards.

### From The Desk AtTBar...

Welcome to the 4th Annual C2 Charolais Bull and Female Sale, March 30, 2022 at the farm, La Riviere, Manitoba. Hosted by a wonderful farm family operation "where the customer is king!" The Cavers family is dedicated to the Charolais breed and the livestock industry... members of the Verified Beef Production Plus thus very aware of the product required by the beef industry. Again, this year, their friends and guests, Bert and Judy MacDonald, JMB Charolais have consigned to this event.