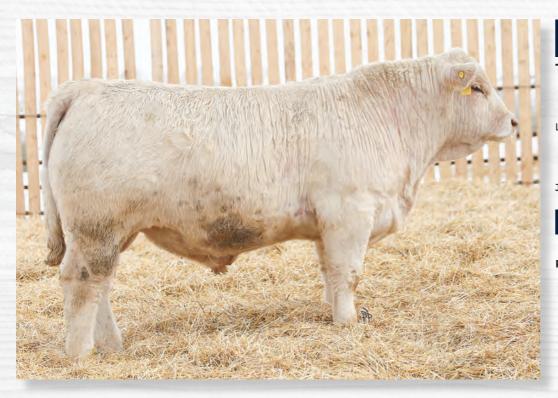

### **POLLED**

Jimmy Fallon is wide based and balanced from nose to tail. Hard to fault.

PMC828707

JCAV 53J

01/27/2021

SPARROWS AQUARIUS 493B SLC FEARLESS 828F

RAINALTA KRYSTAL 22A

HTA TANDEM 535C C2 MISS IMAGE 81F C2 MS IMAGE 55Z

WINN MANS SKAGGS 663X SPARROWS ANGEL EYES 458X HTA VEGAS 134Y PRAIRIE COVE MISS 9X

HTA BRAVIA 855U HTA PURITY 89X HIGH BLUFF HANK 41R LECA MS IMAGE 76R

| EPDS | CE  | BW  | ww | YW | MILK | MTL |
|------|-----|-----|----|----|------|-----|
| 品    | 6.1 | 0.6 | 41 | 76 | 23   | 43  |

BW: 96 lbs. WW: 702 lbs. ADJ 205 DW: 750 lbs. **POLLED** 