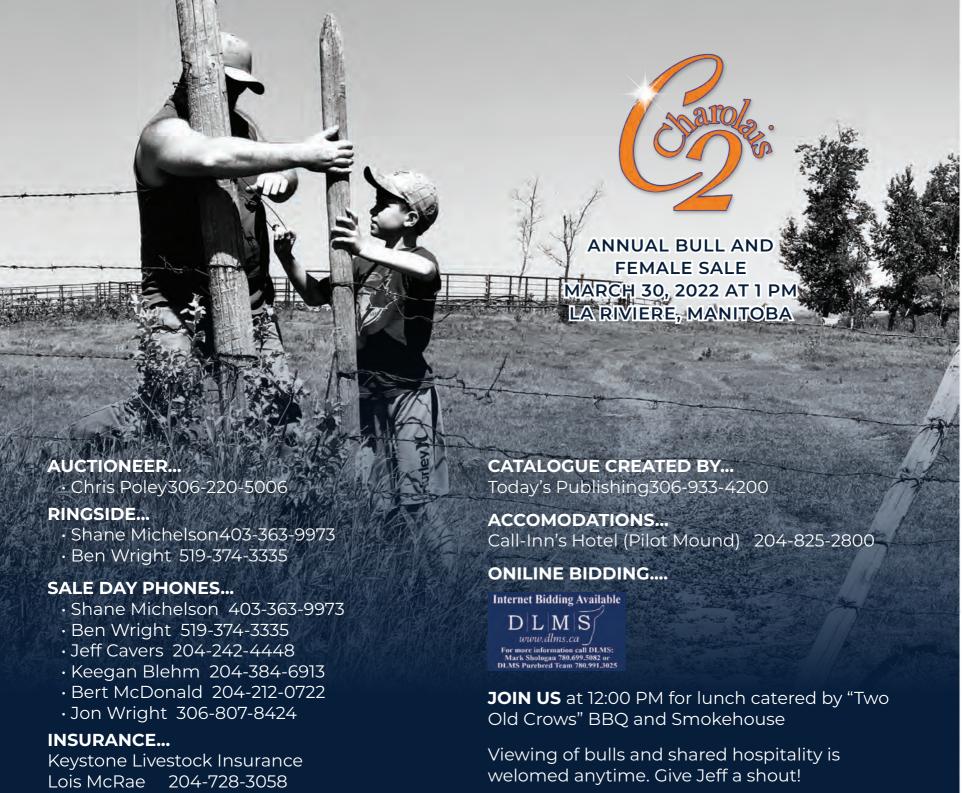

### From The Desk AtTBar...

Welcome to the 4th Annual C2 Charolais Bull and Female Sale, March 30, 2022 at the farm, La Riviere, Manitoba. Hosted by a wonderful farm family operation "where the customer is king!" The Cavers family is dedicated to the Charolais breed and the livestock industry... members of the Verified Beef Production Plus thus very aware of the product required by the beef industry. Again, this year, their friends and guests, Bert and Judy MacDonald, JMB Charolais have consigned to this event.

### **Chris Poley**

Chris 306-220-5006

Shane 403-363-9973

Ben 519-374-3335