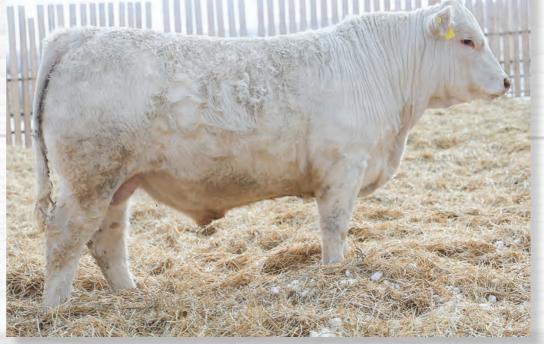

This years bull pen has a little something for everyone, no matter what your preferences and needs are. We have exceptional robust, stout, deep meat machines with thick curly hair and long, smooth, big bellied muscular herd sires that walk like a dream. Be sure to read up on which bulls the Cavers Boys have picked from the pen this year as their favourites. These young men know what they're talking about and have a keen eye for great cattle. The variety is exceptional. The quality, structure and soundness of the bulls falls nothing short of C2's stringent standards.

### From The Desk AtTBar...

Welcome to the 4th Annual C2 Charolais Bull and Female Sale, March 30, 2022 at the farm, La Riviere, Manitoba. Hosted by a wonderful farm family operation "where the customer is king!" The Cavers family is dedicated to the Charolais breed and the livestock industry... members of the Verified Beef Production Plus thus very aware of the product required by the beef industry. Again, this year, their friends and guests, Bert and Judy MacDonald, JMB Charolais have consigned to this event.