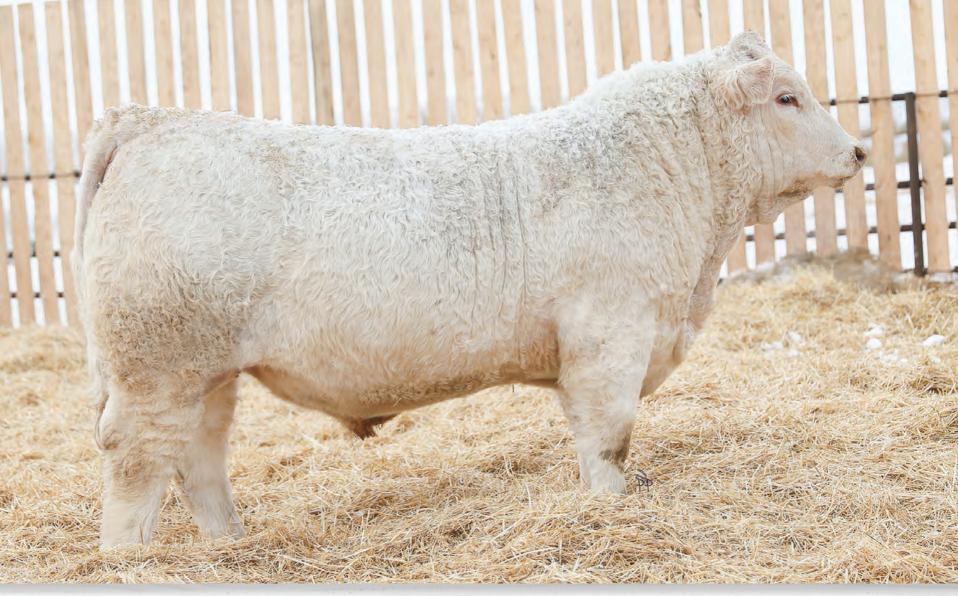

This years bull pen has a little something for everyone, no matter what your preferences and needs are. We have exceptional robust, stout, deep meat machines with thick curly hair and long, smooth, big bellied muscular herd sires that walk like a dream. Be sure to read up on which bulls the Cavers Boys have picked from the pen this year as their favourites. These young men know what they're talking about and have a keen eye for great cattle. The variety is exceptional. The quality, structure and soundness of the bulls falls nothing short of C2's stringent standards.