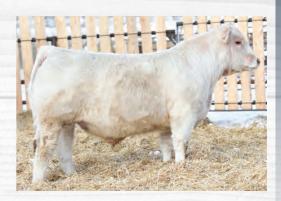

TL |
| 굡     | 5.6     | 1.3 | 43    | 70      | 20       | 42  |

BW: 100 lbs. WW: - lbs. ADJ 205 DW: - lbs.

**POLLED** 

These heifers are straight from the replacement pen. Feminine and fertile, these girls will make an impact.



# Cavers Boys



Lukas picks...

TCAV 62T "Teremialt"!

I only have 5 words to say...

BEST Bull in the pen!!"



Fischer picks...

### JCAV 10J "Jose"!

Fischer shares: Jose is that bull, when you walk into the pen THAT's who you notice!!

He is stout!

He is robust!

He's got the hair!!

You name it... he's got it!!



Keegan picks...

### TCAV 134T " Jean-Claude"

Keegan writes; A real stylish Innovation calf that us going to make a top notch 2-year-old. Take a look at his birthdate and think about all the growing he has yet to do. Eye catching Bull!







# C2 Philisophies

- \* Disclaimer- the following opinions are that of C2 Charolais. In no way are these comments directed at or describe any one person, breed or operation/breeder. These are re-occurring topics that are discussed frequently and have evolved from years of experience. Grain of salt can be provided! \*
- Its 2022! Assisting a mature cow calve is unnecessary and quite frankly archaic! It is not 1970! It's a huge pet peeve of mine to pull a single, normal presentation calf out of a mature cow, regardless of its breed.
- We feed these bulls to ensure their best development. We are raising athletes to do a very important job. It has never been our program to sell you a 1600 lb. yearling bull, only for you to end up with a 1500 lb. two-year-old bull. Your bull purchase should c