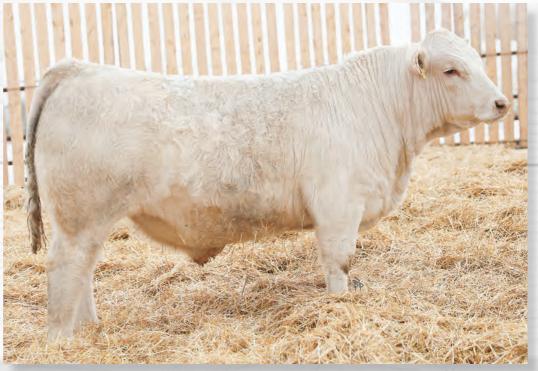

### **POLLED**

Jimmy Fallon is wide based and balanced from nose to tail. Hard to fault.

PMC828707

JCAV 53J

01/27/2021

SPARROWS AQUARIUS 493B SLC FEARLESS 828F

RAINALTA KRYSTAL 22A

HTA TANDEM 535C C2 MISS IMAGE 81F C2 MS IMAGE 55Z

WINN MANS SKAGGS 663X SPARROWS ANGEL EYES 458X HTA VEGAS 134Y PRAIRIE COVE MISS 9X

HTA BRAVIA 855U HTA PURITY 89X HIGH BLUFF HANK 41R LECA MS IMAGE 76R

| EPDS | CE  | BW  | ww | YW | MILK | MTL |
|------|-----|-----|----|----|------|-----|
| 品    | 6.1 | 0.6 | 41 | 76 | 23   | 43  |

BW: 96 lbs. WW: 702 lbs. ADJ 205 DW: 750 lbs. **POLLED** 