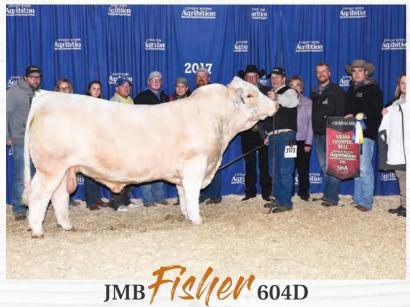

# Reference Sires

PMC698881 JMB 604D 01/19/2016

HTA / M// 6/ 535C

QPMC367863

HTA 535C 01/19/2015

Beck's MOVIIIO 939G

02/02/2019 PMC773060 **BECK 939G** 

Sparrows Kesulvection 905G

### 01/09/2021

CCC WC RESOURCE 417 P WC UNCHARTED 7328 P WC BRENDA 4035 P

JMB FISHER 604D C2 MISS PRISS 2G JWX MISS PRISS 620Y LT RUSHMORE 8060 PLD WC CCC BLUE GIRL 1528 P WC CAPITAL GAIN 2220 P ET WC BRENDA 2005 P

**WW** 62 MILK N 16

CCC WC RESOURCE 417 P WC UNCHARTED 7328 P WC BRENDA 4035 P LT RUSHMORE 8060 PLD WC CCC BLUE GIRL 1528 P WC CAPITAL GAIN 2220 P ET WC BRENDA 2005 P

JMB FISHER 604D
C2 CONNIE 15G
HTA CONNIE 270Z

JMB FISHER 604D

JMB MS OAKRIDGE 849U

PCFL TOPAZ 19P
JMB MCKENNA 615S
SPARROWS OAKRIDGE 66R
JMB MS MACARANA 568R

ROSSO DOUBLE DOWN 8Z
C2 MISS NEXUS 1D
C2 MS NEXUS 18U

BW: 102 lbs. WW: 670 lbs. ADJ 205 DW: 660 lbs.