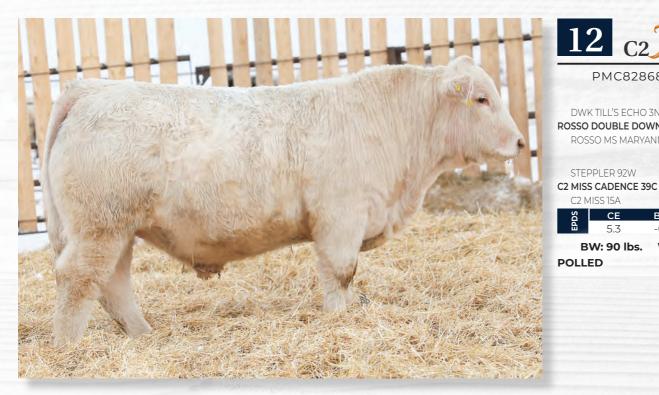

## 12 C2 Tames Bond 341

PMC828683

JCAV 34J 01/22/2021

DWK TILL'S ECHO 3N **ROSSO DOUBLE DOWN 8Z** 

ROSSO MS MARYANNE 10U

STEPPLER 92W

C2 MISS 15A

MARTEI JRR CLASSIQUE TILLY602F LT WESTERN SPUR 2061 PLD **ROSSO MS BLOSSOM 26S** 

SPARROWS SANCHEZ 715T STEPPLER MISS 133P SODER RHAPSODY 501X C2 MS 7W

| DS   | CE  | BW   | ww | YW | MILK | MTL |
|------|-----|------|----|----|------|-----|
| EPDS | 5.3 | -0.1 | 41 | 90 | 24   | 44  |

BW: 90 lbs. WW: 654 lbs. ADJ 205 DW: 615 lbs. POLLED